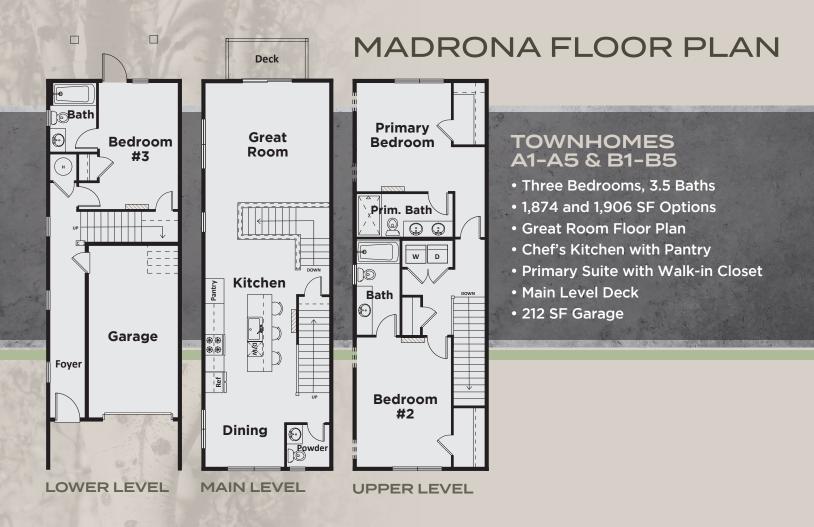

16 MODERN TOWNHOMES OF DISTINCTIVE DESIGN CLOSE TO LYNNWOOD LIGHT RAIL

19930 POPLAR WAY · LYNNWOOD, WASHINGTON STYLISH IN-CITY LOCATION ONLY MINUTES TO SEATTLE & BELLEVUE Introducing 16 Beautiful New Northwest Contemporary-style Townhomes in An Ideal Northend Location Close to the New Lynnwood Light Rail Station, and Filled with Quality Finishes and Modern Amenities Throughout

**B3** 

 $\mathbb{H}$ 

**B2** 

**B1** 

A5

**A4** 

A3

A2

**A1** 

OPEN SPACE

DOG PARK

POPLAR WAY

**C1** 

**C**2

СЗ

**C4** 

C5

C6

WELCOME HOME!

www.PoplarPointeTownhomes.com



# WISTERIA FLOOR PLAN





### 16 MODERN TOWNHOMES OF DISTINCTIVE DESIGN

Introducing Poplar Pointe Townhomes, a beautiful new community conveniently located in East Lynnwood near the new Lynnwood Light Rail Station and numerous dining, shopping, and entertainment options

19930 POPLAR WAY LYNNWOOD, WASHINGTON



#### CLOSE TO LYNNWOOD LIGHT RAIL

Adjacent to I-5 and 405, making it an ideal location for commuters to Seattle, Everett and the Eastside. Discover a higher standard of living with the quality designs and thoughtful detailing you'll find in every Poplar Pointe Townhome. Stunning Northwest Contemporary architecture, unique open floor plans, and first class details grace every home.

#### YOU'LL NEVER WANT TO LEAVE!

The high quality construction and craftsmanship in the Poplar P