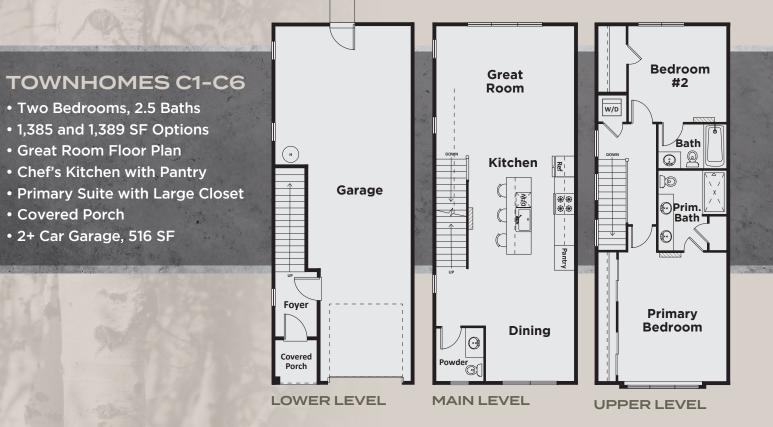

16 MODERN TOWNHOMES OF DISTINCTIVE DESIGN CLOSE TO LYNNWOOD LIGHT RAIL

19930 POPLAR WAY · LYNNWOOD, WASHINGTON STYLISH IN-CITY LOCATION ONLY MINUTES TO SEATTLE & BELLEVUE Introducing 16 Beautiful New Northwest Contemporary-style Townhomes in An Ideal Northend Location Close to the New Lynnwood Light Rail Station, and Filled with Quality Finishes and Modern Amenities Throughout

**B3** 

 $\mathbb{H}$ 

**B2** 

**B1** 

A5

**A4** 

A3

A2

**A1** 

OPEN SPACE

DOG PARK

POPLAR WAY

**C1** 

**C**2

СЗ

**C4** 

C5

C6

WELCOME HOME!

www.PoplarPointeTownhomes.com



# WISTERIA FLOOR PLAN





### 16 MODERN TOWNHOMES OF DISTINCTIVE DESIGN

Introducing Poplar Pointe Townhomes, a beautiful new community conveniently located in East Lynnwood near the new Lynnwood Light Rail Station and numerous dining, shopping, and entertainment options

19930 POPLAR WAY LYNNWOOD, WASHINGTON



#### CLOSE TO LYNNWOOD LIGHT RAIL

Adjacent to I-5 and 405, making it an ideal location for commuters to Seattle, Everett and the Eastside. Discover a higher standard of living with the quality designs and thoughtful detailing you'll find in every Poplar Pointe Townhome. Stunning Northwest Contemporary architecture, unique open floor plans, and first class details grace every home.

#### YOU'LL NEVER WANT TO LEAVE!

The high quality construction and craftsmanship in the Poplar Pointe Townhomes community