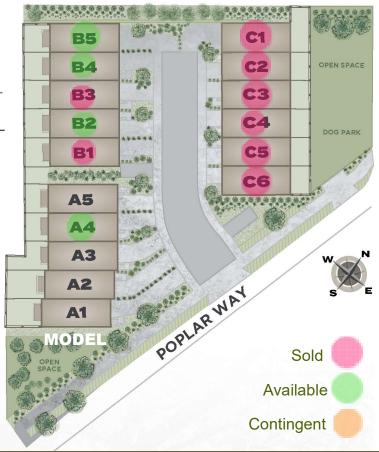

## PRICING AND AVAILABILITY

## **On-Site Buyer's Agents:**

Angie Madison—206-799-2586 AngieMadisonRE@gmail.com

**Bridget Black**—360-630-3301 BridgetBlack@johnlscott.com

| #         | Plan                                             | Description                                                                                                                                                                                                                                                                            | Price     |
|-----------|--------------------------------------------------|----------------------------------------------------------------------------------------------------------------------------------------------------------------------------------------------------------------------------------------------------------------------------------------|-----------|
| <b>A4</b> | Madrona*<br>1,874 sq ft<br>3 Bedroom<br>3.5 Bath | Lower level: 212 SF Garage and Third Bedroom with Full Bath.  Main Floor: Chef's Kitchen with Island and Pantry, Dining Room and Great Room plus Powder Room.  Upper Floor: Primary Suite with 5-piece Luxury Bath and Walk-in Closet, Second Bedroom with en suite, Washer and Dryer. | \$749,950 |
| B2        | Madrona*<br>1,874 sq ft<br>3 Bedroom<br>3.5 Bath | Lower level: 212 SF Garage and Third Bedroom with Full Bath.  Main Floor: Chef's Kitchen with Island and Pantry, Dining Room and Great Room plus Powder Room.  Upper Floor: Primary Suite with 5-piece Luxury Bath and Walk-in Closet, Second Bedroom with en suite, Washer and Dryer. | \$784,950 |
| B4        | Madrona*<br>1,874 sq ft<br>3 Bedroom<br>3.5 Bath | Lower level: 212 SF Garage and Third Bedroom with Full Bath.  Main Floor: Chef's Kitchen with Island and Pantry, Dining Room and Great Room plus Powder Room.  Upper Floor: Primary Suite with 5-piece Luxury Bath and Walk-in Closet, Second Bedroom with en suite, Washer and Dryer. | \$784,950 |
| B5        | Madrona*<br>1,906 sq ft<br>3 Bedroom<br>3.5 Bath | Lower level: 212 SF Garage and Third Bedroom with Full Bath.  Main Floor: Chef's Kitchen with Island and Pantry, Dining Room and Great Room plus Powder Room.  Upper Floor: Primary Suite with 5-piece Luxury Bath and Walk-in Closet, Second Bedroom with en suite, Washer and Dryer. | \$794,950 |