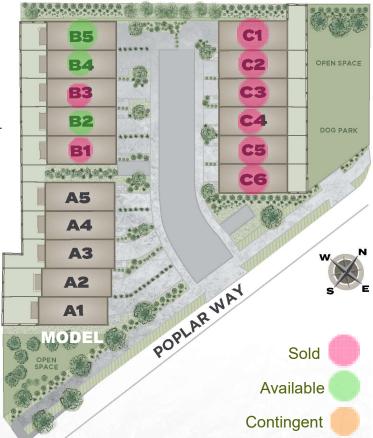

## 16 NEW MODERN TOWNHOMES OF DISTINCTIVE DESIGN

# PRICING AND AVAILABILITY

## \*A/C Mini-splits on all three floors—standard

| #         | Plan                                                   | Description                                                                                                                    | Price     |
|-----------|--------------------------------------------------------|--------------------------------------------------------------------------------------------------------------------------------|-----------|
| <b>B2</b> | <b>Madrona</b><br>1,874 sq ft<br>3 Bedroom<br>3.5 Bath | Lower level: 212 SF Garage and Third Bedroom with Full Bath.                                                                   |           |
|           |                                                        | <b>Main Floor:</b> Chef's Kitchen with Island and Pantry, Dining Room and Great Room plus Powder Room.                         | \$784,950 |
|           |                                                        | <b>Upper Floor:</b> Primary Suite with 5-piece Luxury Bath and Walk-in Closet, Second Bedroom with en suite, Washer and Dryer. | 1 All     |
| <b>B4</b> | <b>Madrona</b><br>1,874 sq ft<br>3 Bedroom<br>3.5 Bath | Lower level: 212 SF Garage and Third Bedroom with Full Bath.                                                                   |           |
|           |                                                        | <b>Main Floor:</b> Chef's Kitchen with Island and Pantry, Dining Room and Great Room plus Powder Room.                         | \$784,950 |
|           |                                                        | <b>Upper Floor:</b> Primary Suite with 5-piece Luxury Bath and Walk-in Closet, Second Bedroom with en suite, Washer and Dryer. |           |
| B5        | Madrona<br>1,906 sq ft<br>3 Bedroom<br>3.5 Bath        | Lower level: 212 SF Garage and Third Bedroom with Full Bath.                                                                   |           |
|           |                                                        | <b>Main Floor:</b> Chef's Kitchen with Island and Pantry, Dining Room and Great Room plus Powder Room.                         | \$794,950 |
|           |                                                        | <b>Upper Floor:</b> Primary Suite with 5-piece Luxury Bath and Walk-in Closet, Second Bedroom with en suite, Washer and Dryer. |           |